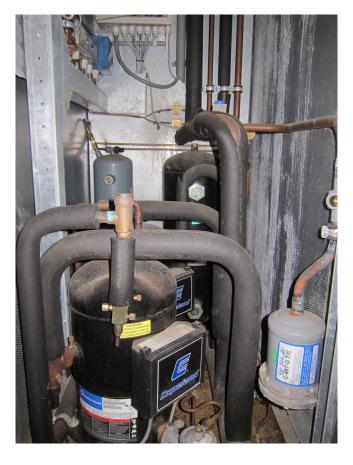

### Used Copeland ZB56KCE-TWD-551 (x2) cool / freeze package

Used Copeland ZB56KCE-TWD-551 (x2) cool / freeze package, complete with pressure safety switches, oil separator, liquid line filter drier, sight glass, control panel and liquid receiver with a volume of 40 liters.

#### **Specifications**

| Brand                    | Copeland              |
|--------------------------|-----------------------|
| Туре                     | ZB56KCE-TWD-551 (x2)  |
|                          | cool / freeze package |
| Refrigerant              | Freon                 |
| kW at +10°C/+40°C        | 50,6                  |
| kW at 0°C/+40°C          | 36,4                  |
| kW at -5°C/+40°C         | 30,6                  |
| kW at -10°C/+40°C        | 25,4                  |
| kW at -20°C/+40°C        | 17,4                  |
| kW at -30°C/+40°C        | 11,3                  |
| Pressure safety switches | /                     |
| Hp/Lp/Op                 |                       |
| Liquid receiver          | ✓                     |
| Liquid receiver ltr.     | 40                    |
| Oil separator            | ✓                     |
| Liquid line filter drier | ✓                     |
| Sight Glass              | ✓                     |
| Control panel            | ✓                     |
| Remarks                  | y.o.b. 2008           |
| Remarks                  | manufacturer specs    |
|                          | based on R404a or     |
|                          | alternatives          |
| Package / Rack           | ✓                     |
| Sizes                    | 1200x800x2100 mm      |
|                          | (LxWxH)               |