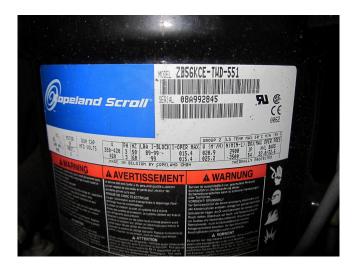

# Copeland ZB56KCE-TWD-551 (x2) cool / freeze package

### Used Copeland ZB56KCE-TWD-551 (x2) cool / freeze package

Used Copeland ZB56KCE-TWD-551 (x2) cool / freeze package, complete with pressure safety switches, oil separator, liquid line filter drier, sight glass, control panel and liquid receiver with a volume of 40 liters.