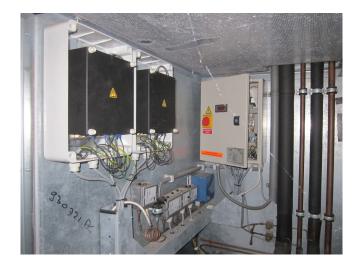

### Used Copeland ZB56KCE-TWD-551 (x2) cool / freeze package

Used Copeland ZB56KCE-TWD-551 (x2) cool / freeze package, complete with pressure safety switches, oil separator, liquid line filter drier, sight glass, control panel and liquid receiver with a volume of 40 liters.

#### **Specifications**

| Brand                    | Copeland              |
|--------------------------|-----------------------|
| Туре                     | ZB56KCE-TWD-551 (x2)  |
|                          | cool / freeze package |
| Refrigerant              | Freon                 |
| kW at +10°C/+40°C        | 50,6                  |
| kW at 0°C/+40°C          | 36,4                  |
| kW at -5°C/+40°C         | 30,6                  |
| kW at -10°C/+40°C        | 25,4                  |
| kW at -20°C/+40°C        | 17,4                  |
| kW at -30°C/+40°C        | 11,3                  |
| Pressure safety switches | /                     |
| Hp/Lp/Op                 |                       |
| Liquid receiver          | ✓                     |
| Liquid receiver ltr.     | 40                    |
| Oil separator            | ✓                     |
| Liquid line filter drier | ✓                     |
| Sight Glass              | ✓                     |
| Control panel            | ✓                     |
| Remarks                  | y.o.b. 2008           |
| Remarks                  | manufacturer specs    |
|                          | based on R404a or     |
|                          | alternatives          |
| Package / Rack           | ✓                     |
| Sizes                    | 1200x800x2100 mm      |
|                          | (LxWxH)               |