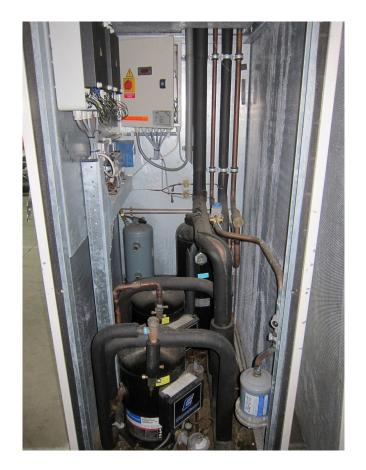

#### **Specifications**

| Brand                    | Copeland              |
|--------------------------|-----------------------|
| Туре                     | ZB56KCE-TWD-551 (x2)  |
|                          | cool / freeze package |
| Refrigerant              | Freon                 |
| kW at +10°C/+40°C        | 50,6                  |
| kW at 0°C/+40°C          | 36,4                  |
| kW at -5°C/+40°C         | 30,6                  |
| kW at -10°C/+40°C        | 25,4                  |
| kW at -20°C/+40°C        | 17,4                  |
| kW at -30°C/+40°C        | 11,3                  |
| Pressure safety switches | /                     |
| Hp/Lp/Op                 |                       |
| Liquid receiver          | ✓                     |
| Liquid receiver ltr.     | 40                    |
| Oil separator            | ✓                     |
| Liquid line filter drier | ✓                     |
| Sight Glass              | ✓                     |
| Control panel            | ✓                     |
| Remarks                  | y.o.b. 2008           |
| Remarks                  | manufacturer specs    |
|                          | based on R404a or     |
|                          | alternatives          |
| Package / Rack           | ✓                     |
| Sizes                    | 1200x800x2100 mm      |
|                          | (LxWxH)               |

### Used Copeland ZB56KCE-TWD-551 (x2) cool / freeze package

Used Copeland ZB56KCE-TWD-551 (x2) cool / freeze package, complete with pressure safety switches, oil separator, liquid line filter drier, sight glass, control panel and liquid receiver with a volume of 40 liters.