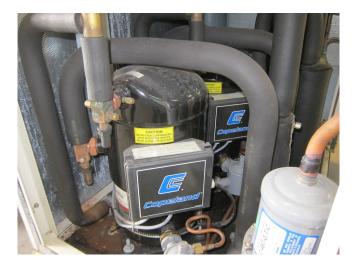

#### **Specifications**

| Brand                    | Copeland              |
|--------------------------|-----------------------|
| Туре                     | ZB56KCE-TWD-551 (x2)  |
|                          | cool / freeze package |
| Refrigerant              | Freon                 |
| kW at +10°C/+40°C        | 50,6                  |
| kW at 0°C/+40°C          | 36,4                  |
| kW at -5°C/+40°C         | 30,6                  |
| kW at -10°C/+40°C        | 25,4                  |
| kW at -20°C/+40°C        | 17,4                  |
| kW at -30°C/+40°C        | 11,3                  |
| Pressure safety switches | /                     |
| Hp/Lp/Op                 |                       |
| Liquid receiver          | ✓                     |
| Liquid receiver ltr.     | 40                    |
| Oil separator            | ✓                     |
| Liquid line filter drier | ✓                     |
| Sight Glass              | ✓                     |
| Control panel            | ✓                     |
| Remarks                  | y.o.b. 2008           |
| Remarks                  | manufacturer specs    |
|                          | based on R404a or     |
|                          | alternatives          |
| Package / Rack           | ✓                     |
| Sizes                    | 1200x800x2100 mm      |
|                          | (LxWxH)               |

### Used Copeland ZB56KCE-TWD-551 (x2) cool / freeze package

Used Copeland ZB56KCE-TWD-551 (x2) cool / freeze package, complete with pressure safety switches, oil separator, liquid line filter drier, sight glass, control panel and liquid receiver with a volume of 40 liters.