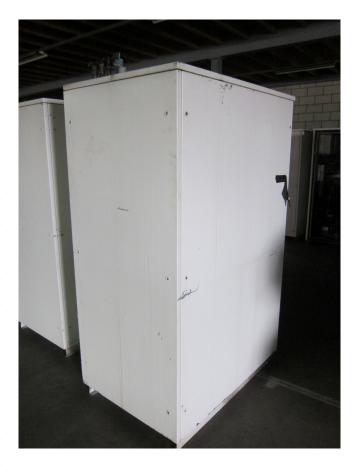

#### **Specifications**

| Brand                    | Copeland              |
|--------------------------|-----------------------|
| Туре                     | ZB56KCE-TWD-551 (x2)  |
|                          | cool / freeze package |
| Refrigerant              | Freon                 |
| kW at +10°C/+40°C        | 50,6                  |
| kW at 0°C/+40°C          | 36,4                  |
| kW at -5°C/+40°C         | 30,6                  |
| kW at -10°C/+40°C        | 25,4                  |
| kW at -20°C/+40°C        | 17,4                  |
| kW at -30°C/+40°C        | 11,3                  |
| Pressure safety switches | /                     |
| Hp/Lp/Op                 |                       |
| Liquid receiver          | ✓                     |
| Liquid receiver ltr.     | 40                    |
| Oil separator            | ✓                     |
| Liquid line filter drier | ✓                     |
| Sight Glass              | ✓                     |
| Control panel            | ✓                     |
| Remarks                  | y.o.b. 2008           |
| Remarks                  | manufacturer specs    |
|                          | based on R404a or     |
|                          | alternatives          |
| Package / Rack           | ✓                     |
| Sizes                    | 1200x800x2100 mm      |
|                          | (LxWxH)               |

### Used Copeland ZB56KCE-TWD-551 (x2) cool / freeze package

Used Copeland ZB56KCE-TWD-551 (x2) cool / freeze package, complete with pressure safety switches, oil separator, liquid line filter drier, sight glass, control panel and liquid receiver with a volume of 40 liters.