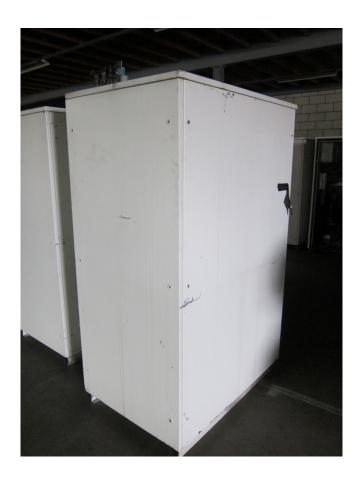

#### **Specifications**

| Brand                    | Copeland              |
|--------------------------|-----------------------|
| Туре                     | ZB56KCE-TWD-551 (x2)  |
|                          | cool / freeze package |
| Refrigerant              | Freon                 |
| kW at +10°C/+40°C        | 50,6                  |
| kW at 0°C/+40°C          | 36,4                  |
| kW at -5°C/+40°C         | 30,6                  |
| kW at -10°C/+40°C        | 25,4                  |
| kW at -20°C/+40°C        | 17,4                  |
| kW at -30°C/+40°C        | 11,3                  |
| Pressure safety switches | /                     |
| Hp/Lp/Op                 |                       |
| Liquid receiver          | ✓                     |
| Liquid receiver ltr.     | 40                    |
| Oil separator            | ✓                     |
| Liquid line filter drier | ✓                     |
| Sight Glass              | ✓                     |
| Control panel            | ✓                     |
| Remarks                  | y.o.b. 2008           |
| Remarks                  | manufacturer specs    |
|                          | based on R404a or     |
|                          | alternatives          |
| Package / Rack           | ✓                     |
| Sizes                    | 1200x800x2100 mm      |
|                          | (LxWxH)               |

### Used Copeland ZB56KCE-TWD-551 (x2) cool / freeze package

Used Copeland ZB56KCE-TWD-551 (x2) cool / freeze package, complete with pressure safety switches, oil separator, liquid line filter drier, sight glass, control panel and liquid receiver with a volume of 40 liters.